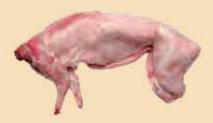

### rabbit

One rabbit weighs approximately 1200 grams, with fur and organs removed

Source USA