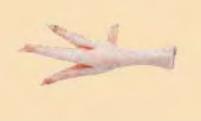

### Ingredients

Venison meat, Duck meat, Duck bones, Beef heart, Beef lung, Beef liver, Beef spleen, Fish oil

### **Guaranteed Analysis**

 Moisture (max)
 70.0%

 Protein (min)
 17.0%

 Fibre (max)
 0.0%

 Fat (min)
 5.0%

 Calcium
 1.8%

 Phosphorus
 1.0%





# quail (dressed)

One quail weighs approximately 90 grams, with feathers and intestines removed

**Source** Singapore



# quail (whole)

One small quail weighs approximately 50 grams, with feathers and intestines intact

One medium quail weighs approximately 120 grams, with feathers and intestines intact

**Source** Singapore



### rabbit

One rabbit weighs approximately 1200 grams, with fur and organs removed

Source USA



### capelin

Each pack contains approximately 200 grams of wild caught capelin

**Source** Canada





# chicken feet

Minimum 200 grams

Source Singapore



### chicken gizzard

Minimum 200 grams

**Source** Singapore



# chicken head

Minimum 200 grams

Source Singapore



# chicken heart

Minimum 200 grams





# chicken neck

Minimum 200 grams

Source Singapore



# chicken liver

Minimum 200 grams

**Source** Singapore



# chicken wing tip

Minimum 200 grams

Source Singapore



### duck breast

Minimum 400 grams





# duck feet

Minimum 200 grams

**Source** Singapore



# duck gizzard

Minimum 200 grams

**Source** Singapore



# duck head

Minimum 200 grams

**Source** Singapore



# duck heart

Minimum 200 grams





# duck neck

Minimum 200 grams

Source Singapore



# duck liver

Minimum 200 grams

**Source** Singapore



# duck wing

Minimum 2 pieces

**Source** Australia