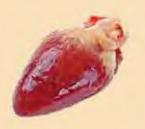

n (min)
 17.0%

 Fibre (max)
 0.0%

 Fat (min)
 5.0%

 Calcium
 1.8%

 Phosphorus
 1.0%





# quail (dressed)

One quail weighs approximately 90 grams, with feathers and intestines removed

**Source** Singapore



# quail (whole)

One small quail weighs approximately 50 grams, with feathers and intestines intact

One medium quail weighs approximately 120 grams, with feathers and intestines intact

**Source** Singapore



### rabbit

One rabbit weighs approximately 1200 grams, with fur and organs removed

Source USA



### capelin

Each pack contains approximately 200 grams of wild caught capelin

**Source** Canada





# chicken feet

Minimum 200 grams

Source Singapore



### chicken gizzard

Minimum 200 grams

**Source** Singapore



# chicken head

Minimum 200 grams

Source Singapore



# chicken heart

Minimum 200 grams





# chicken neck

Minimum 200 grams

Source Singapore



# chicken liver

Minimum 200 grams

**Source** Singapore



# chicken wing tip

Minimum 200 grams

Source Singapore



### duck breast

Minimum 400 grams





# duck feet

Minimum 200 grams

**Source** Singapore



# duck gizzard

Minimum 200 grams

**Source** Singapore



# duck head

Minimum 200 grams

**Source** Singapore



# duck heart

Minimum 200 grams





# duck neck

Minimum 200 grams

Source Singapore



# duck liver

Minimum 200 grams

**Source** Singapore



# duck wing

Minimum 2 pieces

**Source** Australia



# beef heart

Minimum 200 grams





# beef kidney

Minimum 200 grams

**Source** Australia



# beef liver

Minimum 200 grams

**Source** Australia



# beef lung

Minimum