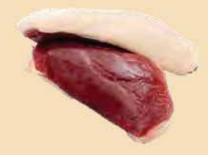

# quail (whole)

One small quail weighs approximately 50 grams, with feathers and intestines intact

One medium quail weighs approximately 120 grams, with feathers and intestines intact

**Source** Singapore



### rabbit

One rabbit weighs approximately 1200 grams, with fur and organs removed

Source USA



### capelin

Each pack contains approximately 200 grams of wild caught capelin

**Source** Canada





# chicken feet

Minimum 200 grams

Source Singapore



### chicken gizzard

Minimum 200 grams

**Source** Singapore



# chicken head

Minimum 200 grams

Source Singapore



# chicken heart

Minimum 200 grams





# chicken neck

Minimum 200 grams

Source Singapore



# chicken liver

Minimum 200 grams

**Source** Singapore



# chicken wing tip

Minimum 200 grams

Source Singapore



### duck breast

Minimum 400 grams





# duck feet

Minimum 200 grams

**Source** Singapore



# duck gizzard

Minimum 200 grams

**Source** Singapore



# duck head

Minimum 200 grams

**Source** Singapore



# duck heart

Minimum 200 grams





# duck neck

Minimum 200 grams

Source Singapore



# duck liver

Minimum 200 grams

**Source** Singapore



# duck wing

Minimum 2 pieces

**Source** Australia



# beef heart

Minimum 200 grams





# beef kidney

Minimum 200 grams

**Source** Australia



# beef liver

Minimum 200 grams

**Source** Australia



# beef lung

Minimum 200 grams

Source New Zealand



# beef spleen

Minimum 200 grams





# green lipped mussel (shelled)

Minimum 200 grams

Source New Zealand



### kangaroo leg

Minimum 200 grams

**Source** Australia



# lamb