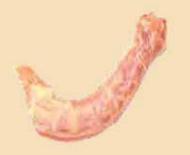

(min)
 5.0%

 Calcium
 1.8%

 Phosphorus
 1.0%





# quail (dressed)

One quail weighs approximately 90 grams, with feathers and intestines removed

**Source** Singapore



# quail (whole)

One small quail weighs approximately 50 grams, with feathers and intestines intact

One medium quail weighs approximately 120 grams, with feathers and intestines intact

**Source** Singapore



### rabbit

One rabbit weighs approximately 1200 grams, with fur and organs removed

Source USA



### capelin

Each pack contains approximately 200 grams of wild caught capelin

**Source** Canada





# chicken feet

Minimum 200 grams

Source Singapore



### chicken gizzard

Minimum 200 grams

**Source** Singapore



# chicken head

Minimum 200 grams

Source Singapore



# chicken heart

Minimum 200 grams





# chicken neck

Minimum 200 grams

Source Singapore



# chicken liver

Minimum 200 grams

**Source** Singapore



# chicken wing tip

Minimum 200 grams

Source Singapore



### duck breast

Minimum 400 grams





# duck feet

Minimum 200 grams

**Source** Singapore



# duck gizzard

Minimum 200 grams

**Source** Singapore



# duck head

Minimum 200 grams

**Source** Singapore



# duck heart

Minimum 200 grams





# duck neck

Minimum 200 grams

Source Singapore



# duck liver

Minimum 200 grams

**Source** Singapore



# duck wing

Minimum 2 pieces

**Source** Australia



# beef heart

Minimum 200 grams





# beef kidney

Minimum 200 grams

**Source** Australia



# beef liver

Minimum 200 grams

**Source** Australia



# beef lung

Minimum 200 grams

Source New Zealand



# beef