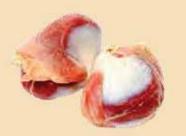

### rabbit

One rabbit weighs approximately 1200 grams, with fur and organs removed

Source USA