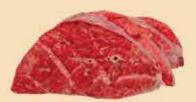

### kangaroo leg

Minimum 200 grams

**Source** Australia

# lamb shank

Minimum 1 piece (approximately 400 grams)

**Source** Australia